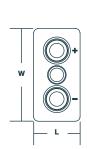

## **Dimensions and weight**

| Length             | 166mm  | 6.5in  |
|--------------------|--------|--------|
| Width              | 206mm  | 8.1in  |
| Height over lid    | 471mm  | 18.5in |
| Height over pillar | 484mm  | 19.1in |
| Weight             | 38.9kg | 86lb   |

NOTE: There is a tolerance of +/-5%.