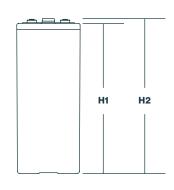

## **Dimensions and weight**

| Length             | 166mm  | 6.5in  |
|--------------------|--------|--------|
| Width              | 206mm  | 8.1in  |
| Height over lid    | 471mm  | 18.5in |
| Height over pillar | 484mm  | 19.1in |
| Weight             | 38.9kg | 86lb   |

NOTE: There is a tolerance of +/-5%.