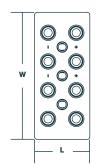

## **Dimensions and weight**

| Length             | 212mm   | 8.3in  |
|--------------------|---------|--------|
| Width              | 487mm   | 19.2in |
| Height over lid    | 769mm   | 30.3in |
| Height over pillar | 782mm   | 30.8in |
| Weight             | 197.8kg | 436lb  |

NOTE: There is a tolerance of +/-5%.

**Terminal Torque** 