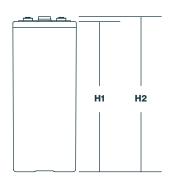

## **Dimensions and weight**

| Length             | 212mm   | 8.3in  |
|--------------------|---------|--------|
| Width              | 487mm   | 19.2in |
| Height over lid    | 769mm   | 30.3in |
| Height over pillar | 782mm   | 30.8in |
| Weight             | 197.8kg | 436lb  |

NOTE: There is a tolerance of +/-5%.

**Terminal Torque** 