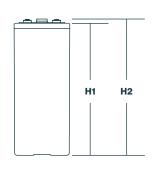

## **Dimensions and weight**

| Length             | 210mm  | 8.27in |
|--------------------|--------|--------|
| Width              | 233mm  | 9.17in |
| Height over lid    | 646mm  | 25.4in |
| Height over pillar | 659mm  | 25.9in |
| Weight             | 73.6kg | 162lb  |

NOTE: There is a tolerance of +/-5%.