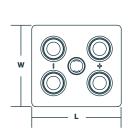

## **Dimensions and weight**

| Length             | 210mm  | 8.27in |
|--------------------|--------|--------|
| Width              | 233mm  | 9.17in |
| Height over lid    | 646mm  | 25.4in |
| Height over pillar | 659mm  | 25.9in |
| Weight             | 73.6kg | 162lb  |

NOTE: There is a tolerance of +/-5%.